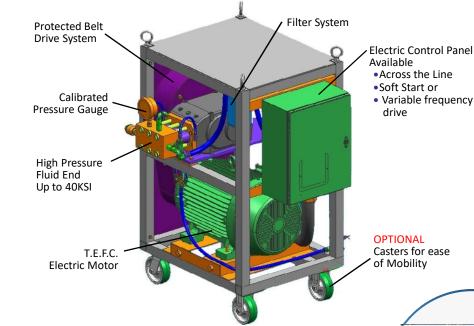

## FALCON SERIES TRIPLEX PUMP

#### FEATURES AND BENIFITS

- Small foot print for easy mobility
- Lightweight compared to skid mounted unit
- Single operator mobility
- Pressure range up to 40,000 PSI
- 50HP Maximum Horsepower